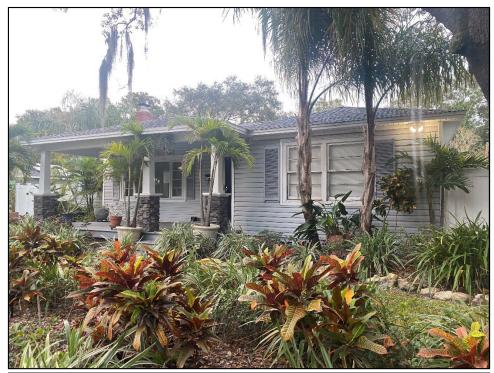

#### Historical Context and Significance

The house at 3150 7<sup>th</sup> Ave N ("the subject property") was constructed in 1948 by Hendry Building Company. Its architecture is transitional in nature as an early post-War addition to the Kenwood neighborhood. Its low, wide form, picture window with casement sidelights, and hipped roof show the increasing influence of Mid-Century Modernism on the area's architectural palette, but the house's wood siding and wooden windows, brick chimney, and asphalt shingle roof connect the property to earlier construction through compatible materials and nods to the Minimal Traditional style that was popular during the late inter-War period.

Figure 1: 1951 Sanborn map showing the subject property outlined in red.

The subject property's wood siding has been covered with vinyl siding. Some windows have been replaced with aluminum awning windows. A front porch with Craftsman-style columns and a hipped roof has been added. These alterations were all completed prior to the subject district's designation as a local historic district, and therefore did not go through the COA process.

Figure 1: Applicant photograph of picture window at subject property's façade. Failing paint indicating possible rot or termite damage is visible at the casing above the window.

Figure 2: Applicant photograph of historic double-hung two-over-two sash window at façade. Deteriorated glazing, failing paint, and rotting at sills are visible.

Figure 3: Applicant photograph of non-historic aluminum awning windows. These windows appear to be installed at an enclosed porch on the left side of the house.

Figure 4: Example of the historic sash windows original to 3150 7<sup>th</sup> Ave N. Image from the City of Anaheim's "Architectural Style Guide: Minimal Traditional."