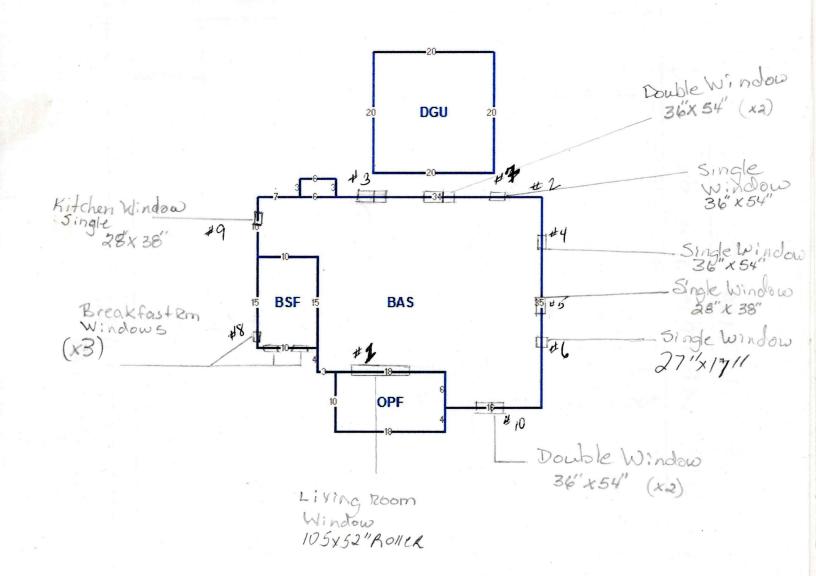

Case No.: 22-90200099

REQUEST: Review of a Certificate of Appropriateness application for the replacement of

15 historic wood sash, picture, and casement, and non-historic aluminum awning windows with vinyl single-hung sash and horizontal sliding windows in

#### **Project Description**

COA application 22-90200099 proposes the replacement of all windows at the primary residence with vinyl windows. The replacement for the large picture window at the house's façade is proposed to be a horizontal sliding window; all others are proposed to be three-over-one sash windows with interior muntins (or "grids between the glass"). All proposed replacements are vinyl.

| Building or Site<br>Feature | Photo<br>No. | n, square footage, etc. as applicable. Attach supplementary material as needed.  Proposed Work |
|-----------------------------|--------------|------------------------------------------------------------------------------------------------|
| Windows                     | yes          | Installing new vinyl windows in the breakfast nook, living room, mater bed & bath              |
| Windows                     | yes          | The living room windows will raise up to open. All windows replaced with impact&lowE           |
| Windows                     | yes          | The windows are wood that is rotting, alumnium & replacing with PGT windows                    |
|                             |              |                                                                                                |
|                             | *            |                                                                                                |
|                             |              |                                                                                                |