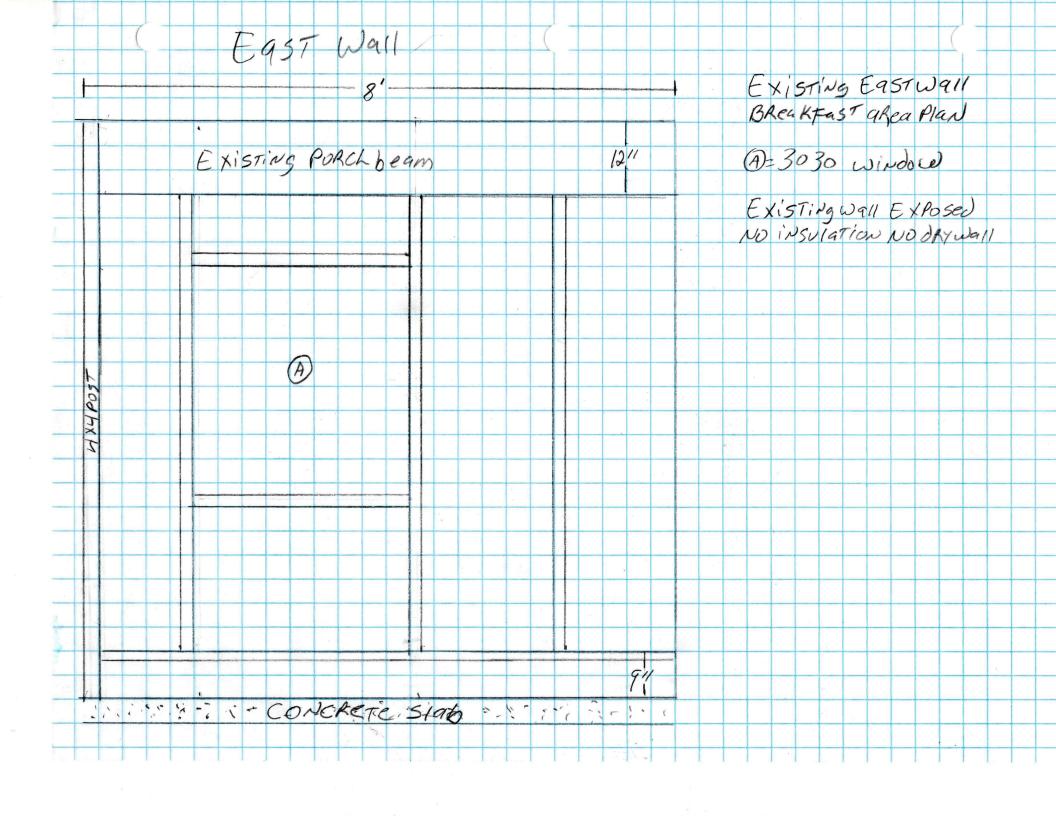

| Building or Site<br>Feature | Photo<br>No. | n, square footage, etc. as applicable. Attach supplementary material as needed.  Proposed Work |
|-----------------------------|--------------|------------------------------------------------------------------------------------------------|
| Windows                     | yes          | Installing new vinyl windows in the breakfast nook, living room, mater bed & bath              |
| Windows                     | yes          | The living room windows will raise up to open. All windows replaced with impact&lowE           |
| Windows                     | yes          | The windows are wood that is rotting, alumnium & replacing with PGT windows                    |
|                             |              |                                                                                                |
|                             | *            |                                                                                                |
|                             |              |                                                                                                |