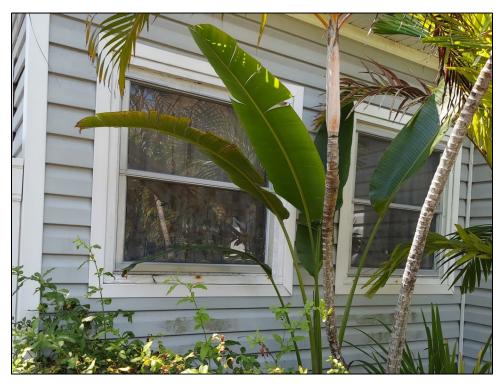

#### Historical Context and Significance

The house at 3150 7<sup>th</sup> Ave N ("the subject property") was constructed in 1948 by Hendry Building Company. Its architecture is transitional in nature as an early post-War addition to the Kenwood neighborhood. Its low, wide form, picture window with casement sidelights, and hipped roof show the increasing influence of Mid-Century Modernism on the area's architectural palette, but the house's wood siding and wooden windows, brick chimney, and asphalt shingle roof connect the property to earlier construction through compatible materials and nods to the Minimal Traditional style that was popular during the late inter-War period.

Figure 1: 1951 Sanborn map showing the subject property outlined in red.

The subject property's wood siding has been covered with vinyl siding. Some windows have been replaced with aluminum awning windows. A front porch with Craftsman-style columns and a hipped roof has been added. These alterations were all completed prior to the subject district's designation as a local historic district, and therefore did not go through the COA process.