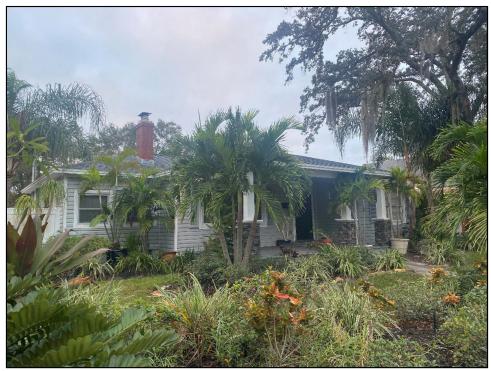

#### Historical Context and Significance

The house at 3150 7<sup>th</sup> Ave N ("the subject property") was constructed in 1948 by Hendry Building Company. Its architecture is transitional in nature as an early post-War addition to the Kenwood neighborhood. Its low, wide form, picture window with casement sidelights, and hipped roof show the increasing influence of Mid-Century Modernism on the area's architectural palette, but the house's wood siding and wooden windows, brick chimney, and asphalt shingle roof connect the property to earlier construction through compatible materials and nods to the Minimal Traditional style that was popular during the late inter-War period.

Figure 1: 1951 Sanborn map showing the subject property outlined in red.

The subject property's wood siding has been covered with vinyl siding. Some windows have been replaced with aluminum awning windows. A front porch with Craftsman-style columns and a hipped roof has been added. These alterations were all completed prior to the subject district's designation as a local historic district, and therefore did not go through the COA process.

Figure 1: Applicant photograph of picture window at subject property's façade. Failing paint indicating possible rot or termite damage is visible at the casing above the window.

Figure 2: Applicant photograph of historic double-hung two-over-two sash window at façade. Deteriorated glazing, failing paint, and rotting at sills are visible.

Figure 3: Applicant photograph of non-historic aluminum awning windows. These windows appear to be installed at an enclosed porch on the left side of the house.

Figure 4: Example of the historic sash windows original to 3150 7<sup>th</sup> Ave N. Image from the City of Anaheim's "Architectural Style Guide: Minimal Traditional."