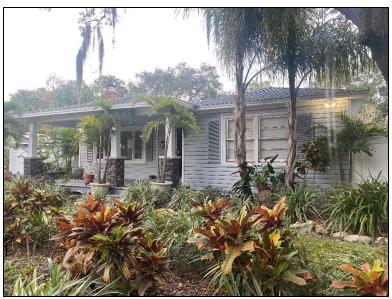

#### Historical Context and Significance

The house at 3150 7<sup>th</sup> Ave N ("the subject property") was constructed in 1948 by Hendry Building Company. Its architecture is transitional in nature as an early post-War addition to the Kenwood neighborhood. Its low, wide form, picture window with casement sidelights, and hipped roof show the increasing influence of Mid-Century Modernism on the area's architectural palette, but the house's wood siding and wooden windows, brick chimney, and asphalt shingle roof connect the property to earlier construction through compatible materials and nods to the Minimal Traditional style that was popular during the late inter-War period.

Figure 1: 1951 Sanborn map showing the subject property outlined in red.

The subject property's wood siding has been covered with vinyl siding. Some windows have been replaced with aluminum awning windows. A front porch with Craftsman-style columns and a hipped roof has been added. These alterations were all completed prior to the subject district's designation as a local historic district, and therefore did not go through the COA process.