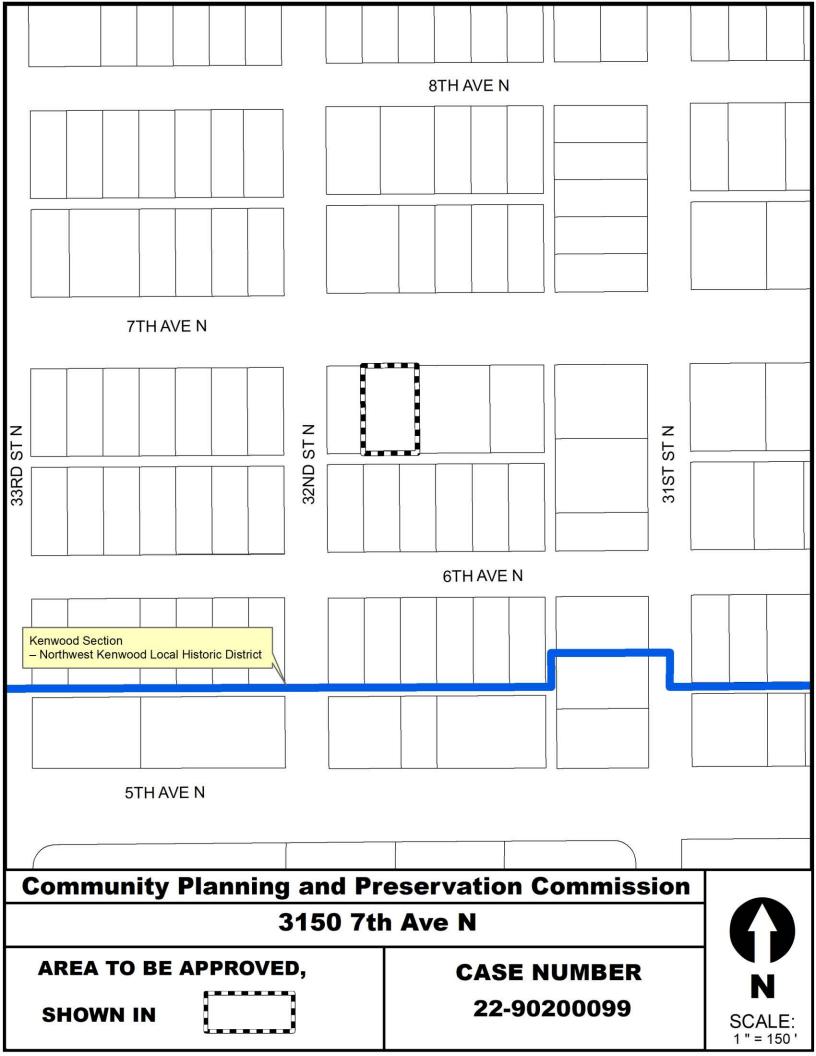

## Appendix C:

Maps of Subject Property

Community Planning and Preservation Commission 3150 7th Ave N

AREA TO BE APPROVED,

**SHOWN IN** 

**CASE NUMBER** 22-90200099