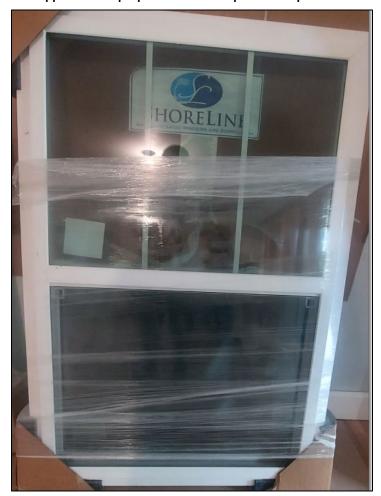

Figure 5: Image from application of proposed slider to replace front picture window and sidelights

Figure 6: Image from application showing proposed replacement for sash and awning windows