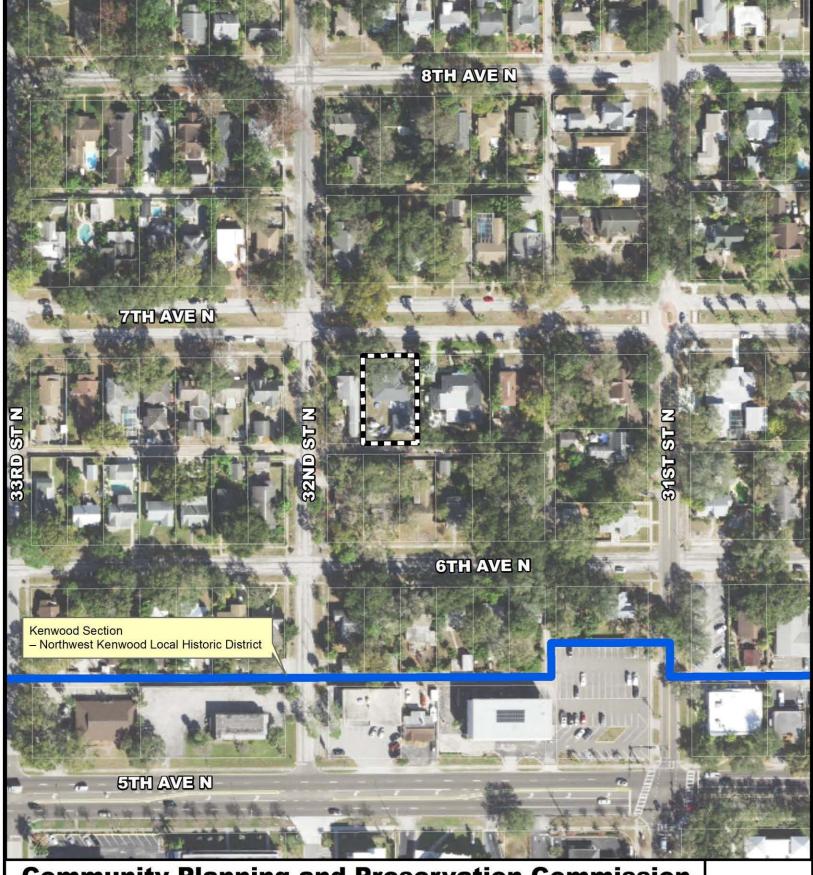

existing openings

OWNER: DURGAN, GARY M. REVOCABLE TRUST

ADDRESS: 3150 7<sup>th</sup> Ave N

LEGAL DESCRIPTION: KENWOOD SUB ADD BLK 19, LOT 10 & W 25' of LOT 9

PARCEL ID NO.: 14-31-16-46350-019-0100

LOCAL LANDMARK: Kenwood Section – Northwest Kenwood Local Historic District (18-90300008)

## Appendix C:

Maps of Subject Property

Community Planning and Preservation Commission 3150 7th Ave N

AREA TO BE APPROVED,

**SHOWN IN** 

**CASE NUMBER** 22-90200099