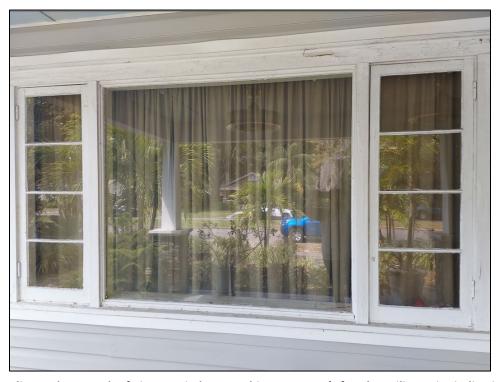

Figure 1: Applicant photograph of picture window at subject property's façade. Failing paint indicating possible rot or termite damage is visible at the casing above the window.

Figure 2: Applicant photograph of historic double-hung two-over-two sash window at façade. Deteriorated glazing, failing paint, and rotting at sills are visible.