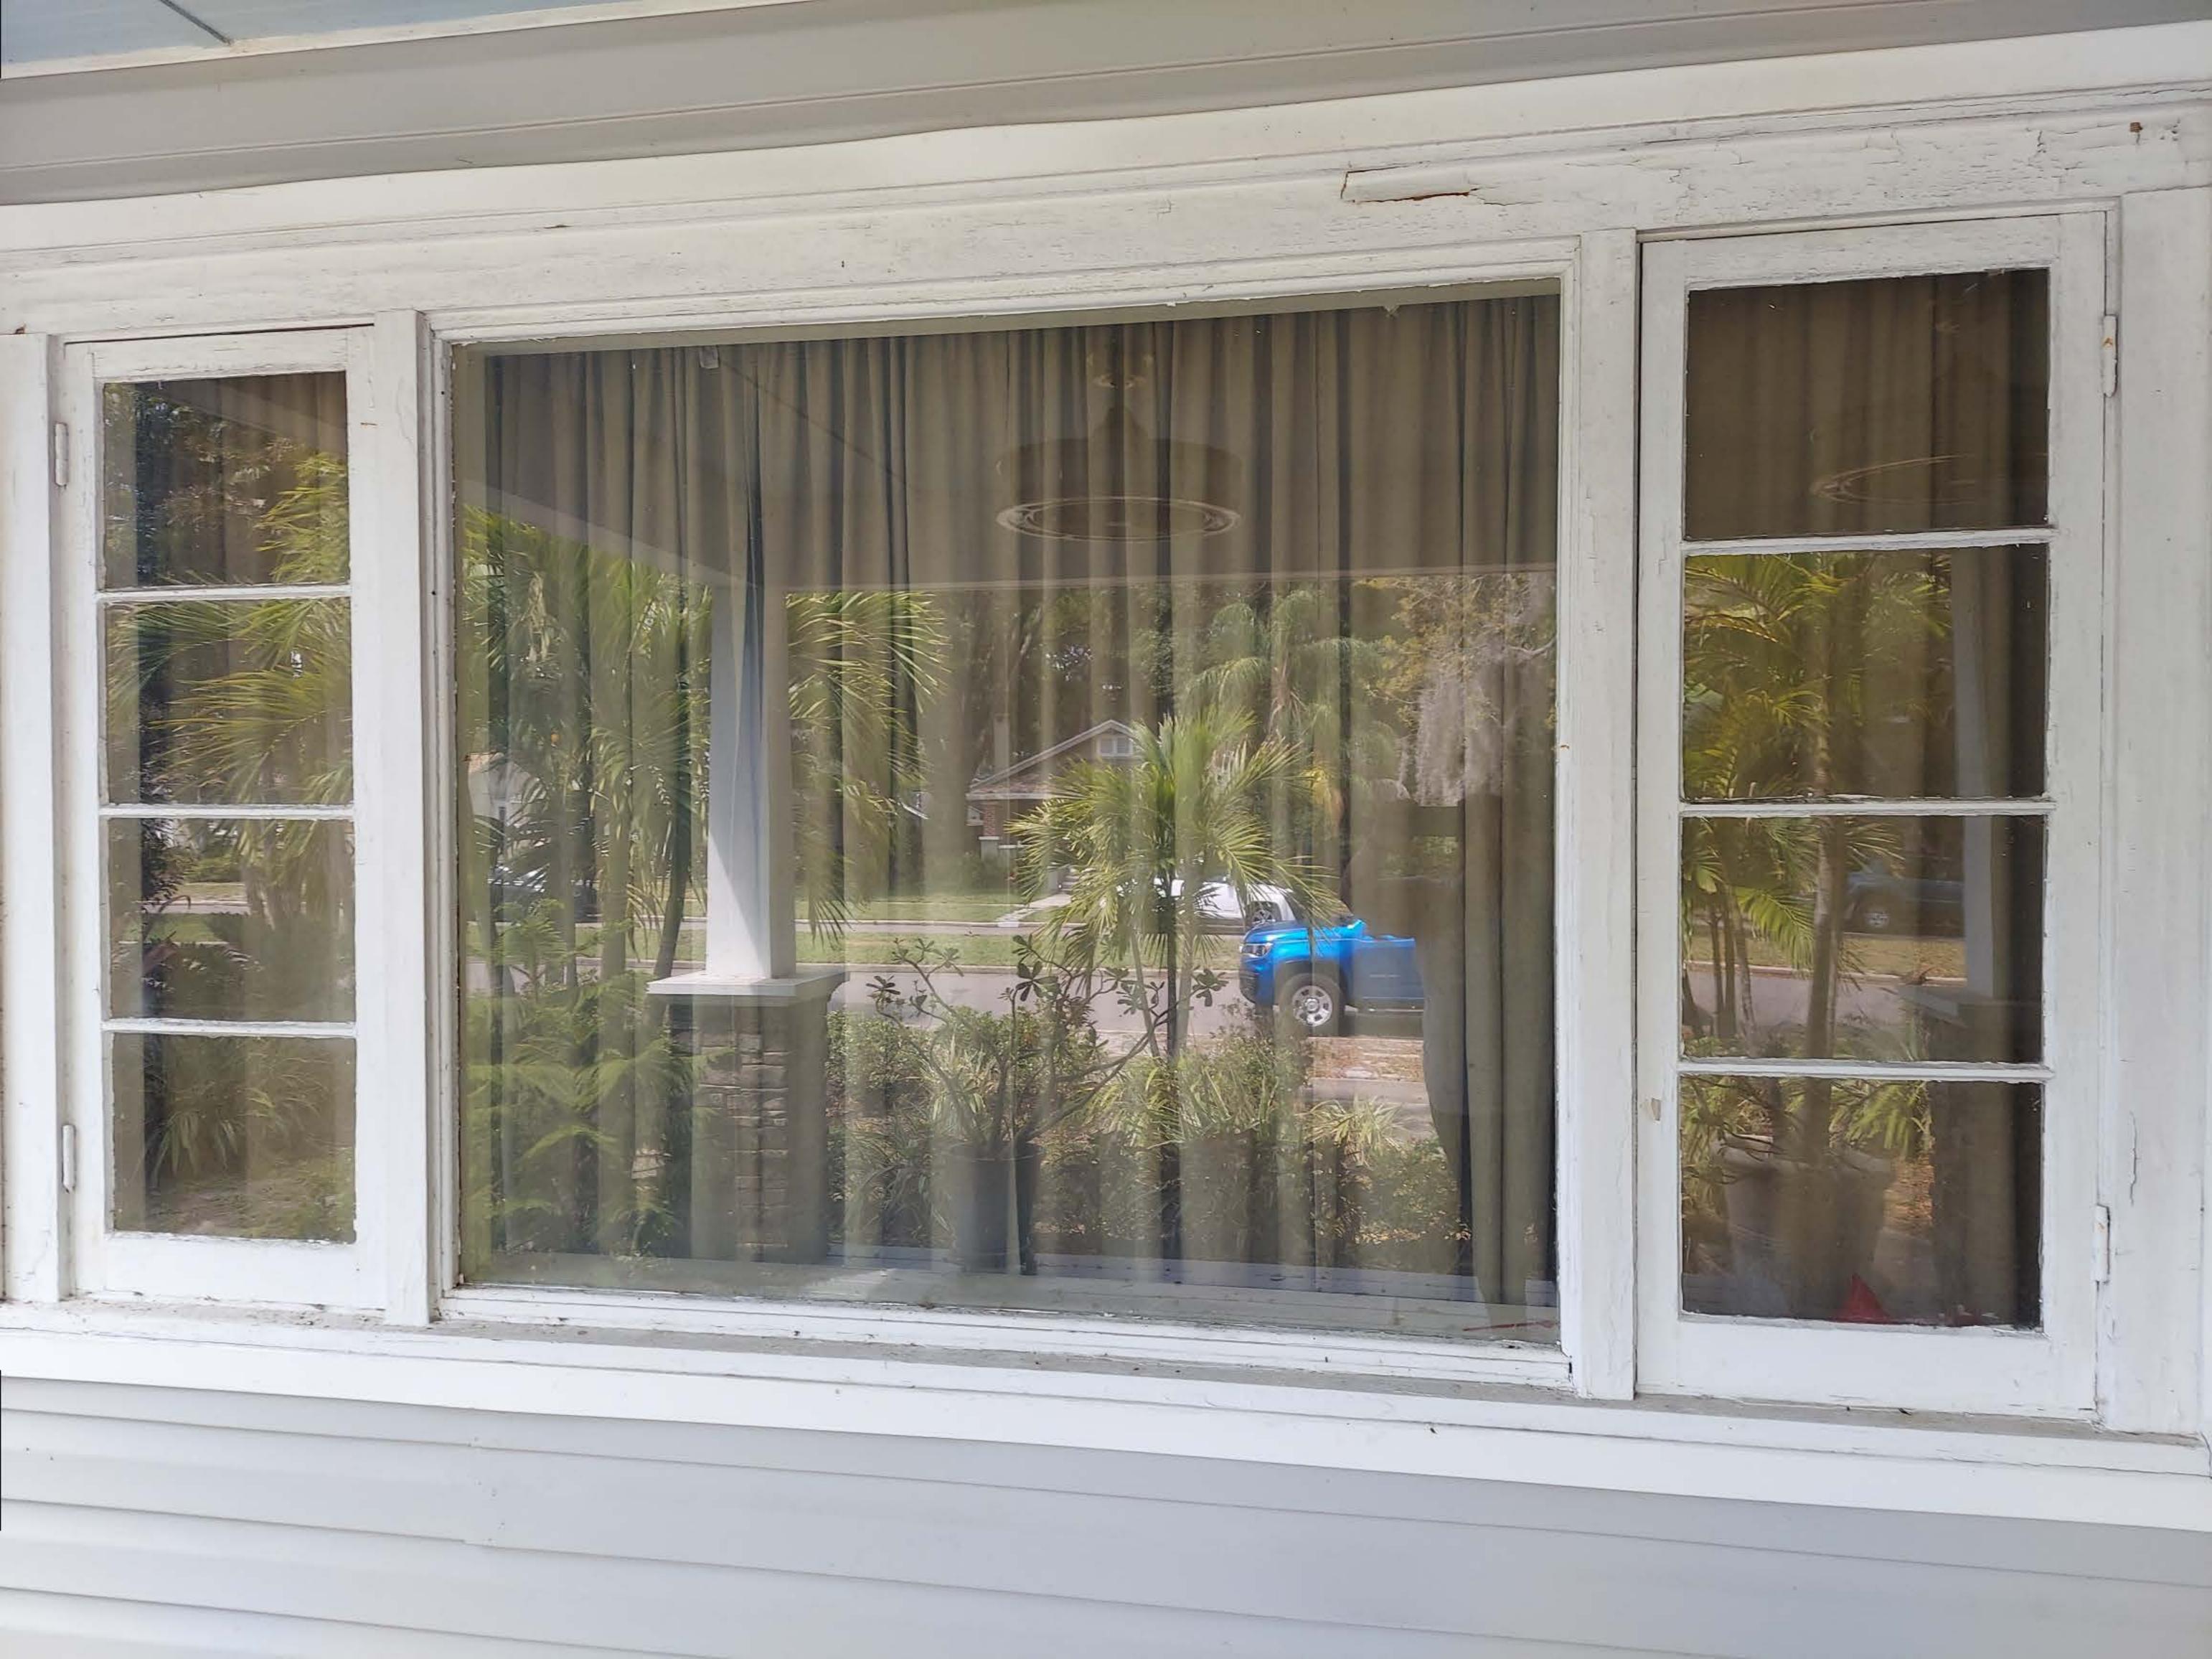

#### Background

The enclosed COA application (Appendix A) was submitted following the submission of a Building Permit application and subsequent request for a Certificate of Appropriateness application. The applicant has stated in conversations with staff that the existing historic wood windows are deteriorated beyond a point of feasible restoration. Some deterioration of elements of the existing window casing and sills is visible in photographs submitted with the application. The historic windows, particularly the picture and casement unit at the building's façade, feature unique and character-defining configurations.

Figure 1: Applicant photograph of picture window at subject property's façade. Failing paint indicating possible rot or termite damage is visible at the casing above the window.

Figure 2: Applicant photograph of historic double-hung two-over-two sash window at façade. Deteriorated glazing, failing paint, and rotting at sills are visible.

The existing picture window with casement sidelights, each divided into four lights by wooden muntins, is a significant character-defining feature of the subject property. Its replacement with a horizontal sliding window, as proposed, would negatively impact the subject property's integrity as a contributing status, though not fully negate it.