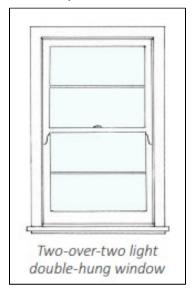

Figure 3: Applicant photograph of non-historic aluminum awning windows. These windows appear to be installed at an enclosed porch on the left side of the house.

Figure 4: Example of the historic sash windows original to 3150 7<sup>th</sup> Ave N. Image from the City of Anaheim's "Architectural Style Guide: Minimal Traditional."