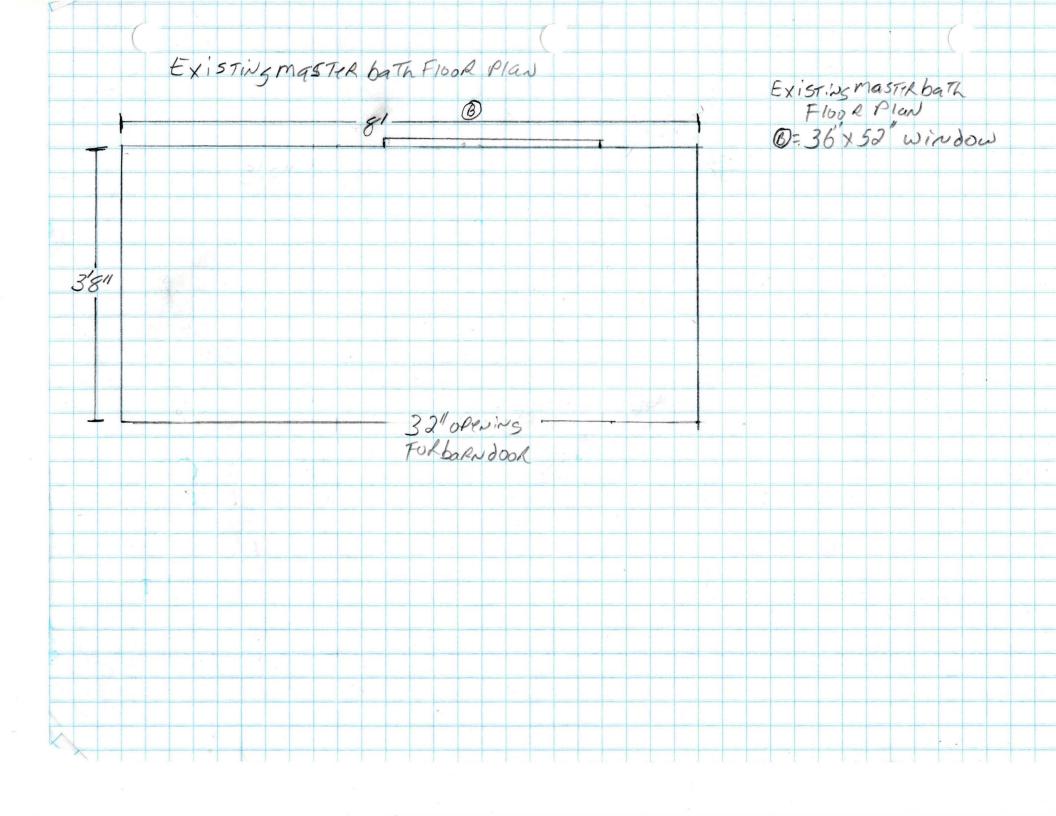

| Building or Site<br>Feature | Photo<br>No. | n, square footage, etc. as applicable. Attach supplementary material as needed.  Proposed Work |
|-----------------------------|--------------|------------------------------------------------------------------------------------------------|
| Windows                     | yes          | Installing new vinyl windows in the breakfast nook, living room, mater bed & bath              |
| Windows                     | yes          | The living room windows will raise up to open. All windows replaced with impact&lowE           |
| Windows                     | yes          | The windows are wood that is rotting, alumnium & replacing with PGT windows                    |
|                             |              |                                                                                                |
|                             | *            |                                                                                                |
|                             |              |                                                                                                |