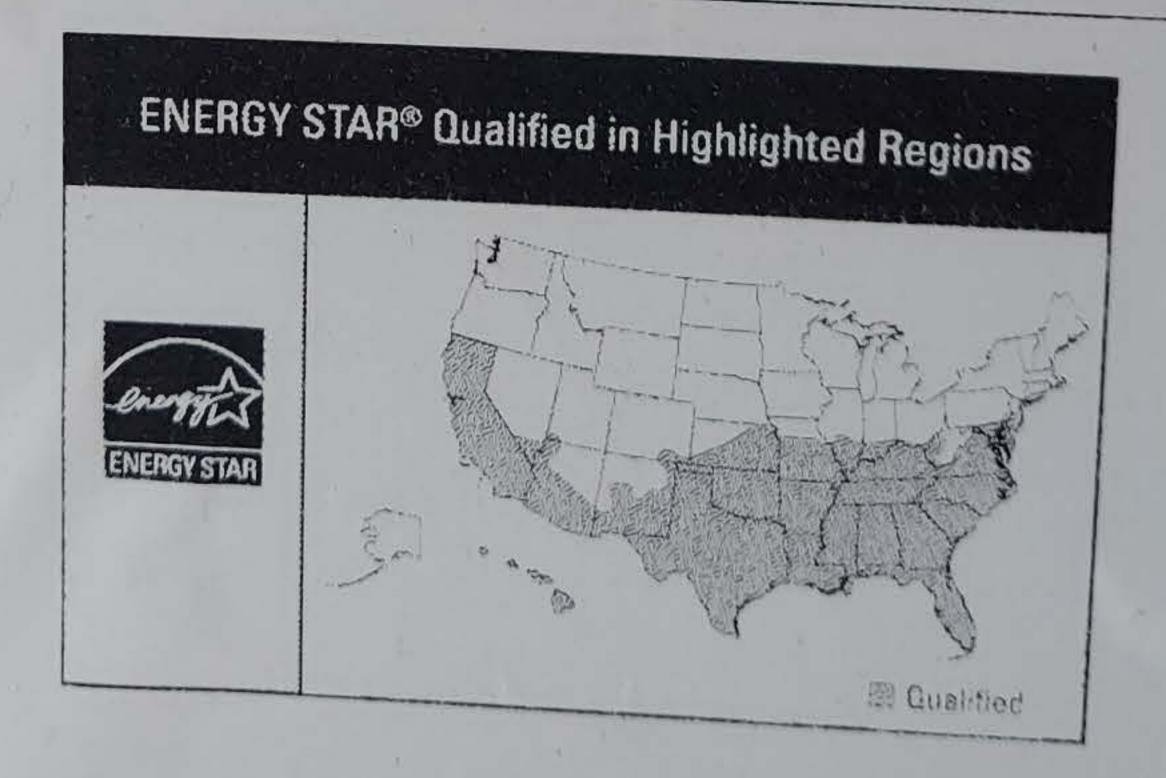

2. Energy performance. The replacement window shall be Energy Star qualified for southern climate zones;

#### Consistent

3. Depth in wall. The replacement window shall be setback into the wall the same distance as the historic window;

Not The application doe demonstrated meet this criterion.

The application does not provide information about whether the proposal will