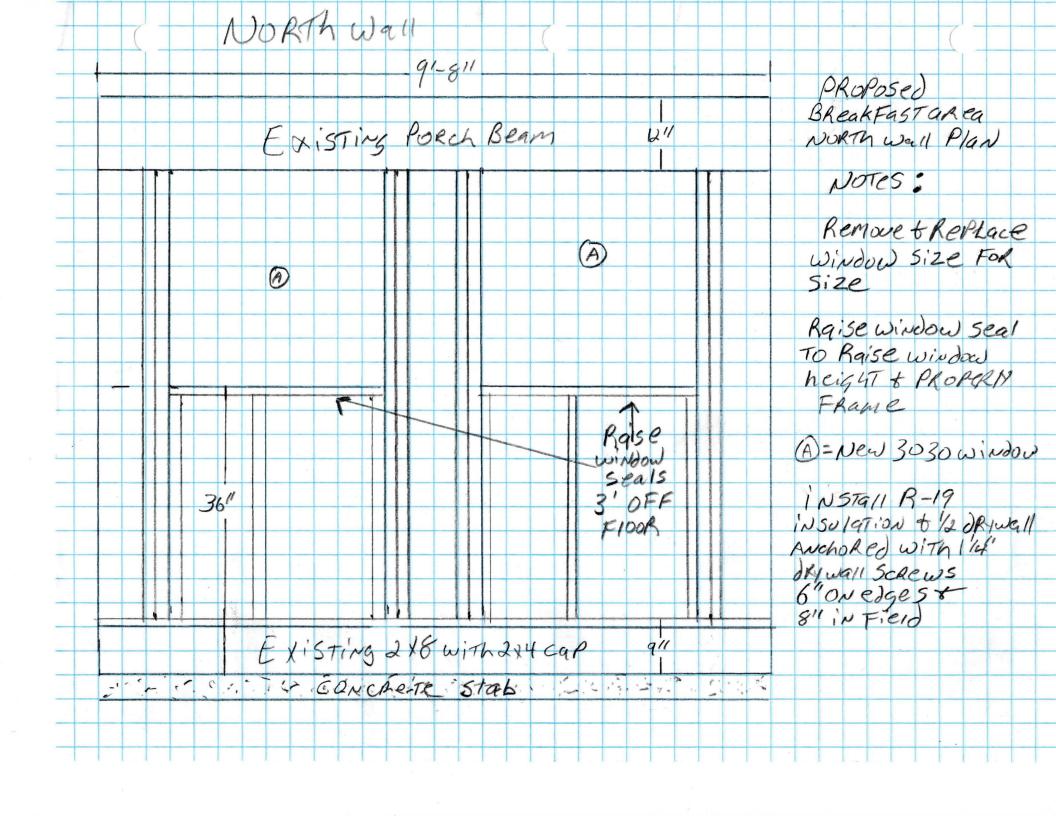

| Building or Site<br>Feature | Photo<br>No. | n, square footage, etc. as applicable. Attach supplementary material as needed.  Proposed Work |
|-----------------------------|--------------|------------------------------------------------------------------------------------------------|
| Windows                     | yes          | Installing new vinyl windows in the breakfast nook, living room, mater bed & bath              |
| Windows                     | yes          | The living room windows will raise up to open. All windows replaced with impact&lowE           |
| Windows                     | yes          | The windows are wood that is rotting, alumnium & replacing with PGT windows                    |
|                             |              |                                                                                                |
|                             | *            |                                                                                                |
|                             |              |                                                                                                |