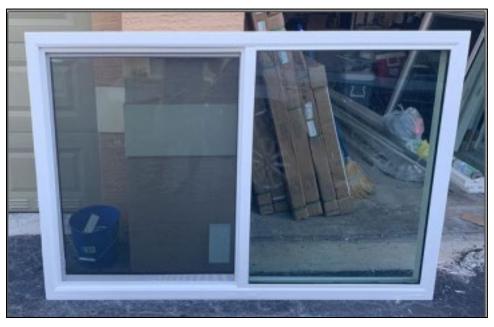

Figure 5: Image from application of proposed slider to replace front picture window and sidelights

Figure 6: Image from application showing proposed replacement for sash and awning windows