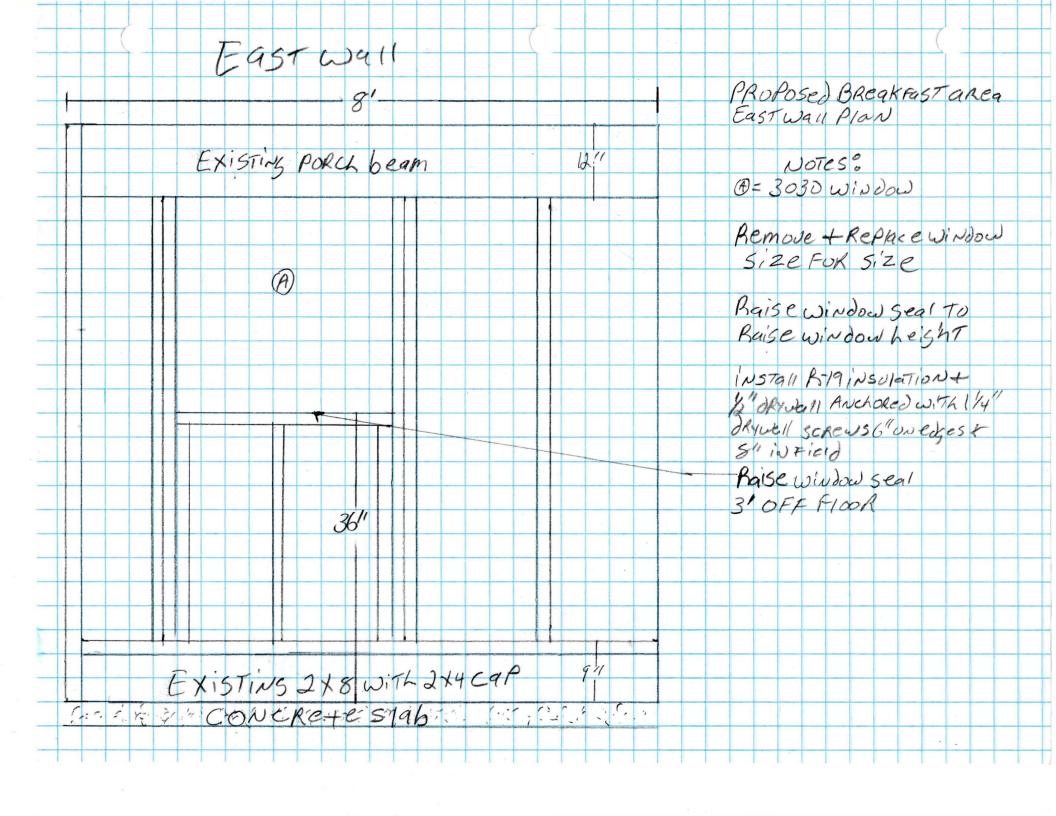

| Building or Site<br>Feature | Photo<br>No. | n, square footage, etc. as applicable. Attach supplementary material as needed.  Proposed Work |
|-----------------------------|--------------|------------------------------------------------------------------------------------------------|
| Windows                     | yes          | Installing new vinyl windows in the breakfast nook, living room, mater bed & bath              |
| Windows                     | yes          | The living room windows will raise up to open. All windows replaced with impact&lowE           |
| Windows                     | yes          | The windows are wood that is rotting, alumnium & replacing with PGT windows                    |
|                             |              |                                                                                                |
|                             | *            |                                                                                                |
|                             |              |                                                                                                |