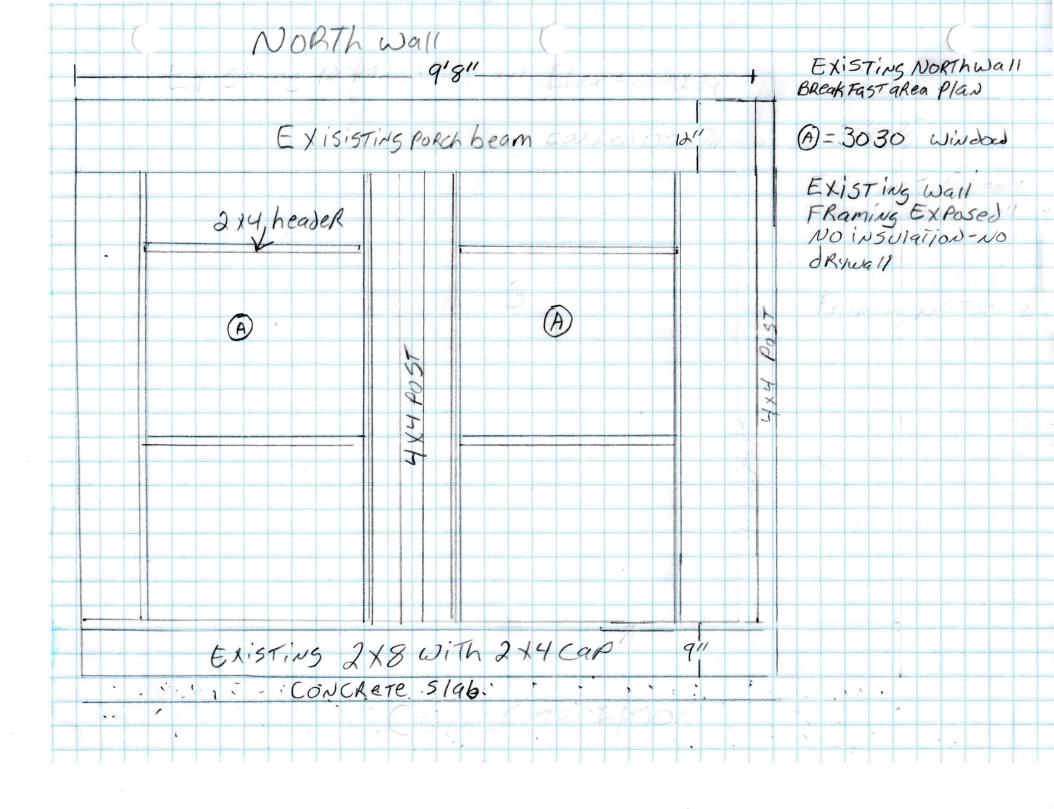

| Building or Site<br>Feature | Photo<br>No. | n, square footage, etc. as applicable. Attach supplementary material as needed.  Proposed Work |
|-----------------------------|--------------|------------------------------------------------------------------------------------------------|
| Windows                     | yes          | Installing new vinyl windows in the breakfast nook, living room, mater bed & bath              |
| Windows                     | yes          | The living room windows will raise up to open. All windows replaced with impact&lowE           |
| Windows                     | yes          | The windows are wood that is rotting, alumnium & replacing with PGT windows                    |
|                             |              |                                                                                                |
|                             | *            |                                                                                                |
|                             |              |                                                                                                |