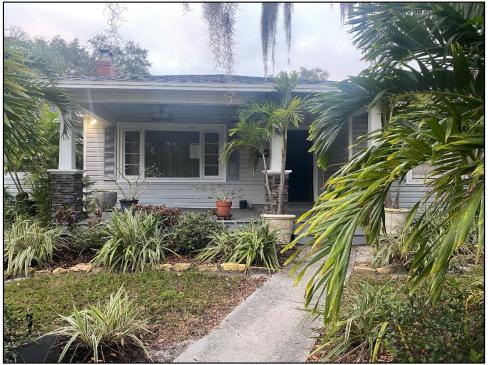

#### Historical Context and Significance

The house at 3150 7<sup>th</sup> Ave N ("the subject property") was constructed in 1948 by Hendry Building Company. Its architecture is transitional in nature as an early post-War addition to the Kenwood neighborhood. Its low, wide form, picture window with casement sidelights, and hipped roof show the increasing influence of Mid-Century Modernism on the area's architectural palette, but the house's wood siding and wooden windows, brick chimney, and asphalt shingle roof connect the property to earlier construction through compatible materials and nods to the Minimal Traditional style that was popular during the late inter-War period.

Figure 1: 1951 Sanborn map showing the subject property outlined in red.

The subject property's wood siding has been covered with vinyl siding. Some windows have been replaced with aluminum awning windows. A front porch with Craftsman-style columns and a hipped roof has been added. These alterations were all completed prior to the subject district's designation as a local historic district, and therefore did not go through the COA process.

Figure 1: Applicant photograph of picture window at subject property's façade. Failing paint indicating possible rot or termite damage is visible at the casing above the window.

Figure 2: Applicant photograph of historic double-hung two-over-two sash window at façade. Deteriorated glazing, failing paint, and rotting at sills are visible.

Figure 3: Applicant photograph of non-historic aluminum awning windows. These windows appear to be installed at an enclosed porch on the left side of the house.

Figure 4: Example of the historic sash windows original to 3150 7<sup>th</sup> Ave N. Image from the City of Anaheim's "Architectural Style Guide: Minimal Traditional."