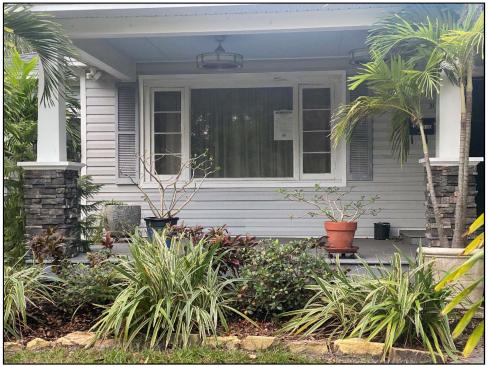

#### Historical Context and Significance

The house at 3150 7<sup>th</sup> Ave N ("the subject property") was constructed in 1948 by Hendry Building Company. Its architecture is transitional in nature as an early post-War addition to the Kenwood neighborhood. Its low, wide form, picture window with casement sidelights, and hipped roof show the increasing influence of Mid-Century Modernism on the area's architectural palette, but the house's wood siding and wooden windows, brick chimney, and asphalt shingle roof connect the property to earlier construction through compatible materials and nods to the Minimal Traditional style that was popular during the late inter-War period.

Figure 1: 1951 Sanborn map showing the subject property outlined in red.

The subject property's wood siding has been covered with vinyl siding. Some windows have been replaced with aluminum awning windows. A front porch with Craftsman-style columns and a hipped roof has been added. These alterations were all completed prior to the subject district's designation as a local historic district, and therefore did not go through the COA process.