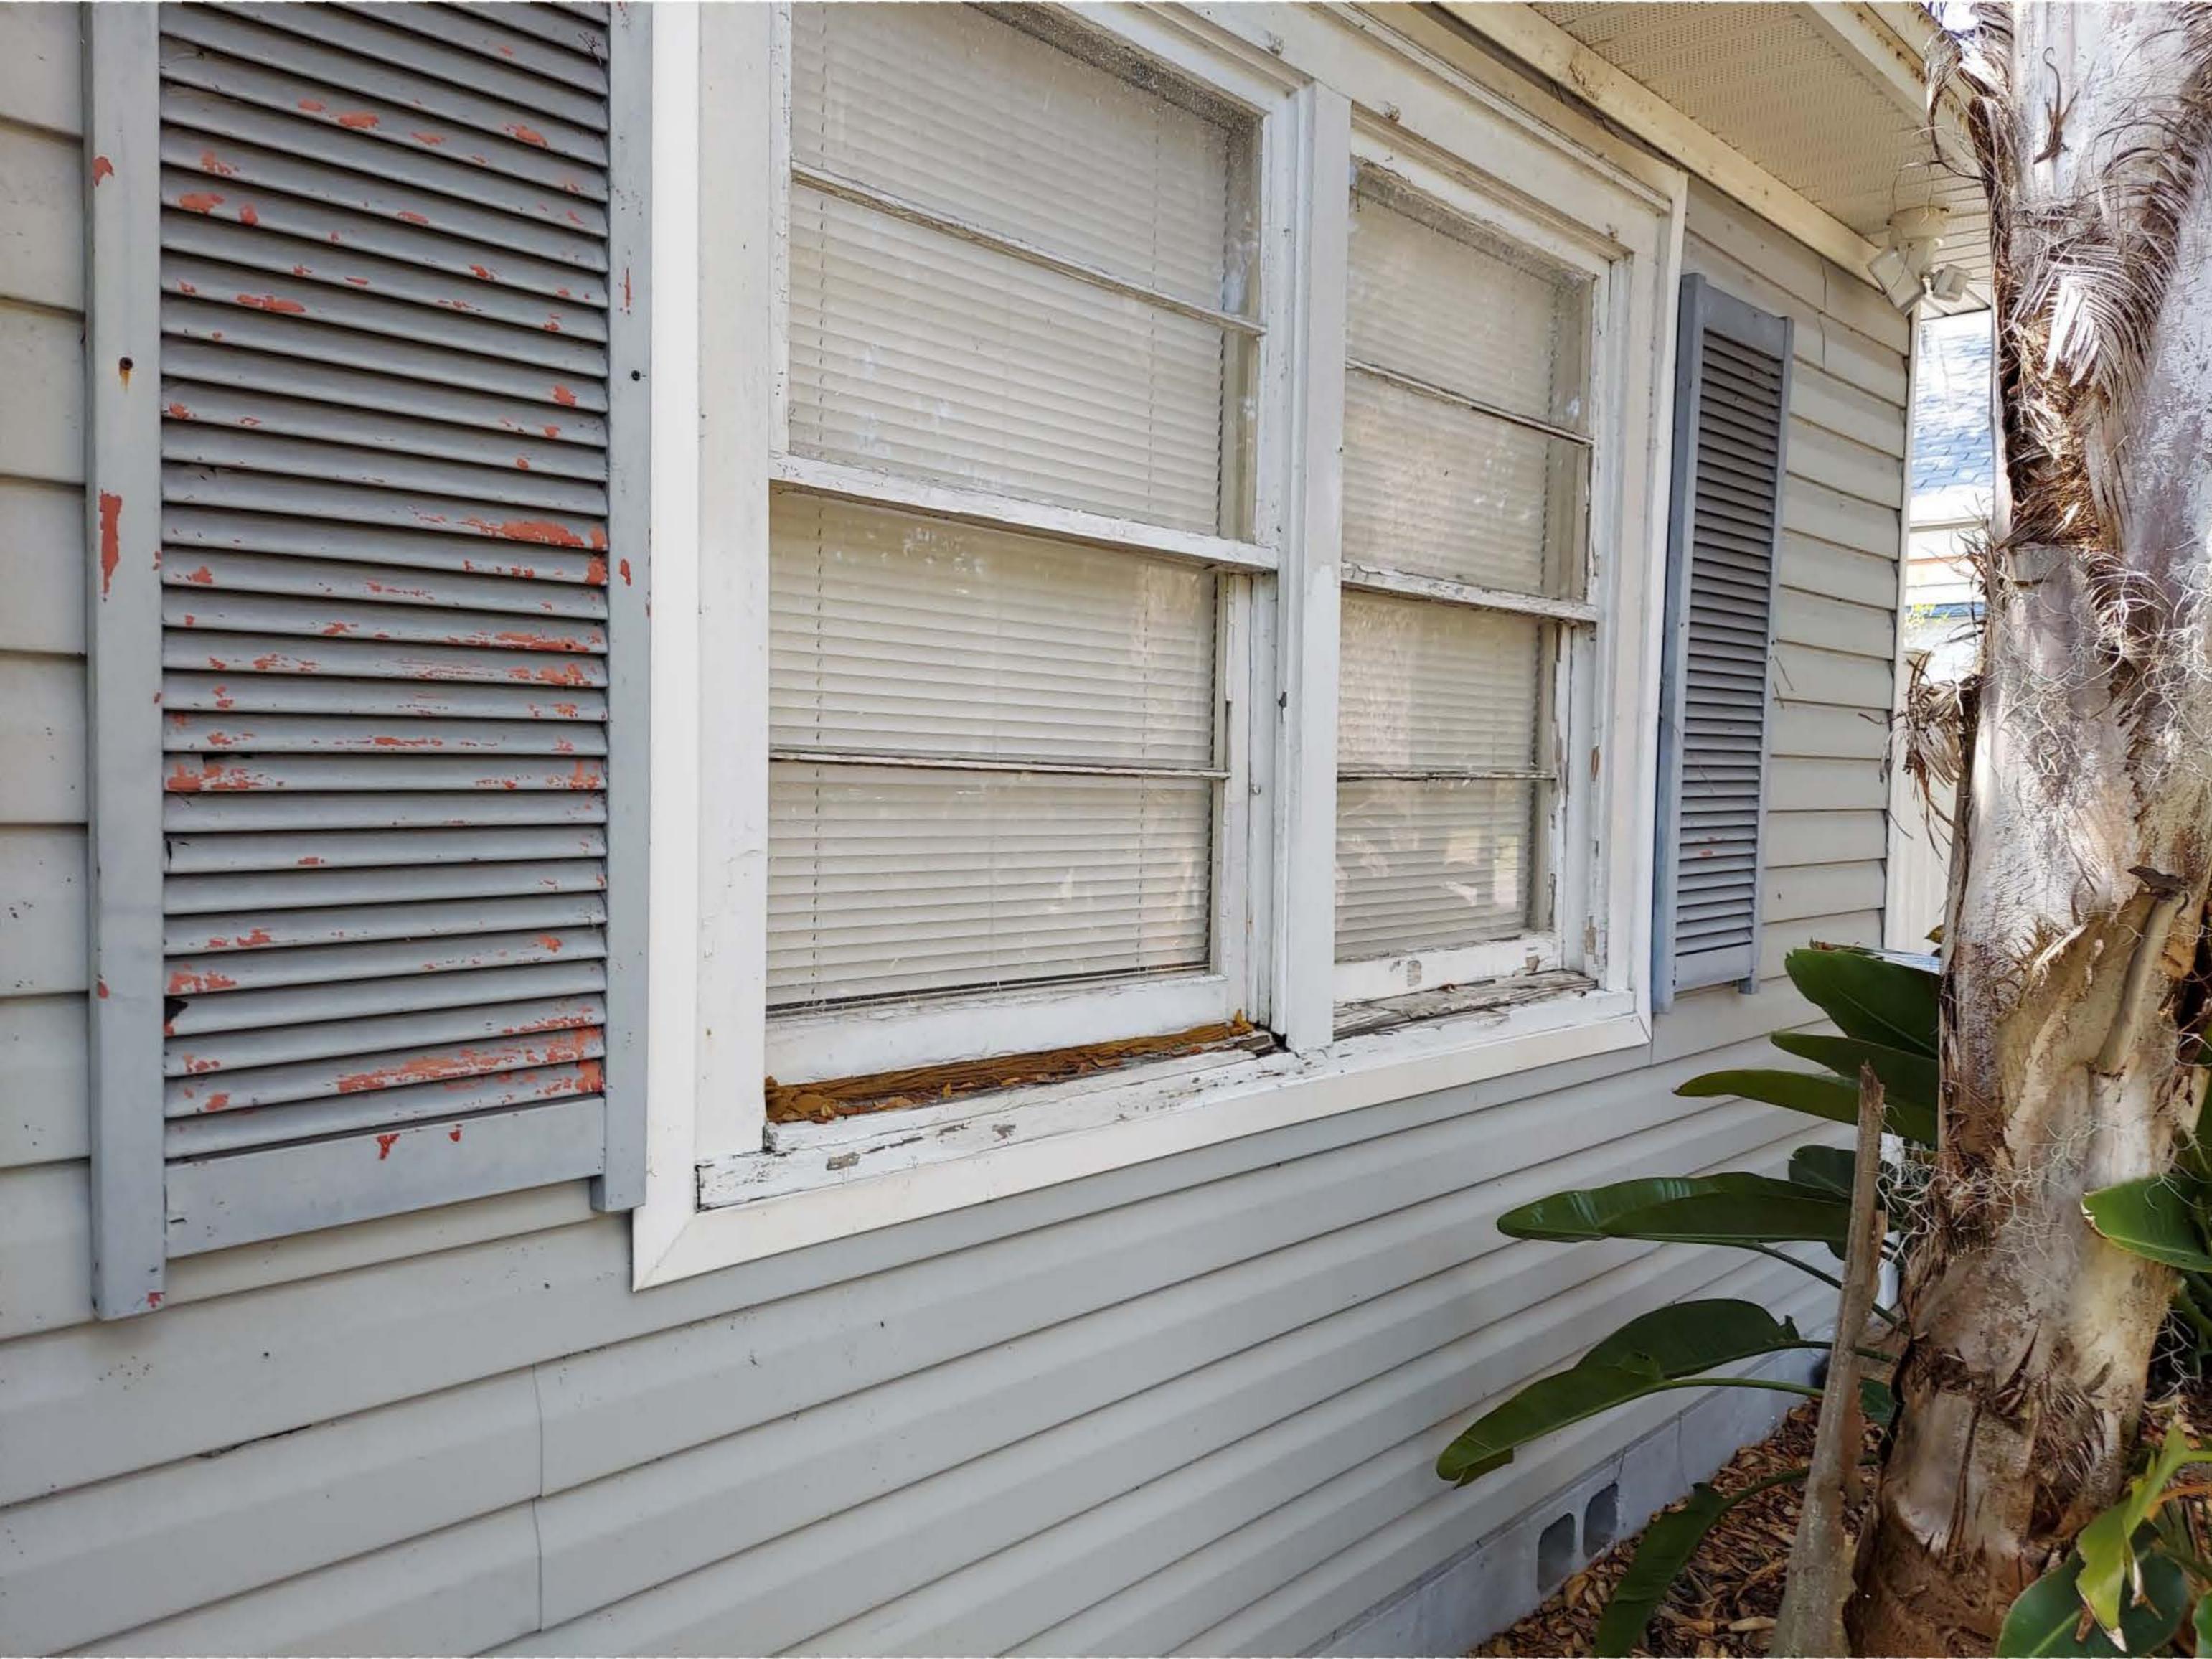

Figure 1: 1951 Sanborn map showing the subject property outlined in red.

The subject property's wood siding has been covered with vinyl siding. Some windows have been replaced with aluminum awning windows. A front porch with Craftsman-style columns and a hipped roof has been added. These alterations were all completed prior to the subject district's designation as a local historic district, and therefore did not go through the COA process.

#### Background

The enclosed COA application (Appendix A) was submitted following the submission of a Building Permit application and subsequent request for a Certificate of Appropriateness application. The applicant has stated in conversations with staff that the existing historic wood windows are deteriorated beyond a point of feasible restoration. Some deterioration of elements of the existing window casing and sills is visible in photographs submitted with the application. The historic windows, particularly the picture and casement unit at the building's façade, feature unique and character-defining configurations.

Figure 3: Applicant photograph of non-historic aluminum awning windows. These windows appear to be installed at an enclosed porch on the left side of the house.

Figure 4: Example of the historic sash windows original to 3150 7<sup>th</sup> Ave N. Image from the City of Anaheim's "Architectural Style Guide: Minimal Traditional."