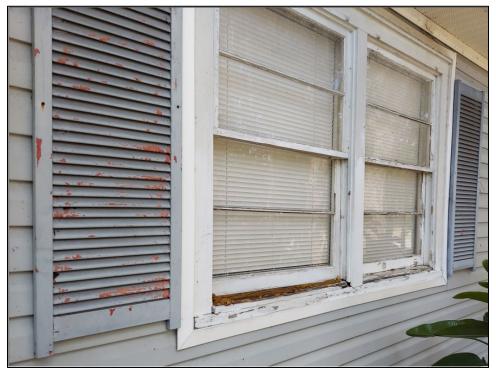

#### Background

The enclosed COA application (Appendix A) was submitted following the submission of a Building Permit application and subsequent request for a Certificate of Appropriateness application. The applicant has stated in conversations with staff that the existing historic wood windows are deteriorated beyond a point of feasible restoration. Some deterioration of elements of the existing window casing and sills is visible in photographs submitted with the application. The historic windows, particularly the picture and casement unit at the building's façade, feature unique and character-defining configurations.

Figure 1: Applicant photograph of picture window at subject property's façade. Failing paint indicating possible rot or termite damage is visible at the casing above the window.

Figure 2: Applicant photograph of historic double-hung two-over-two sash window at façade. Deteriorated glazing, failing paint, and rotting at sills are visible.